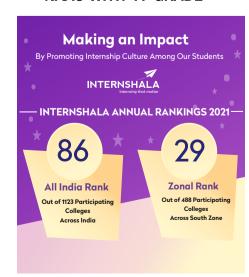

# ACHIEVEMENTS OF VANETRA MUTHAYAMMAL INSTITUTIONS

STAR COLLEGE SCHEME - DBT (2018 - 2021)

Annual Performances 2021

ACCREDITED BY
NAAC WITH 'A' GRADE

Internshala Annual Rankings 2021

MDRA Ranking 2021

ARIIA Ranking 2021